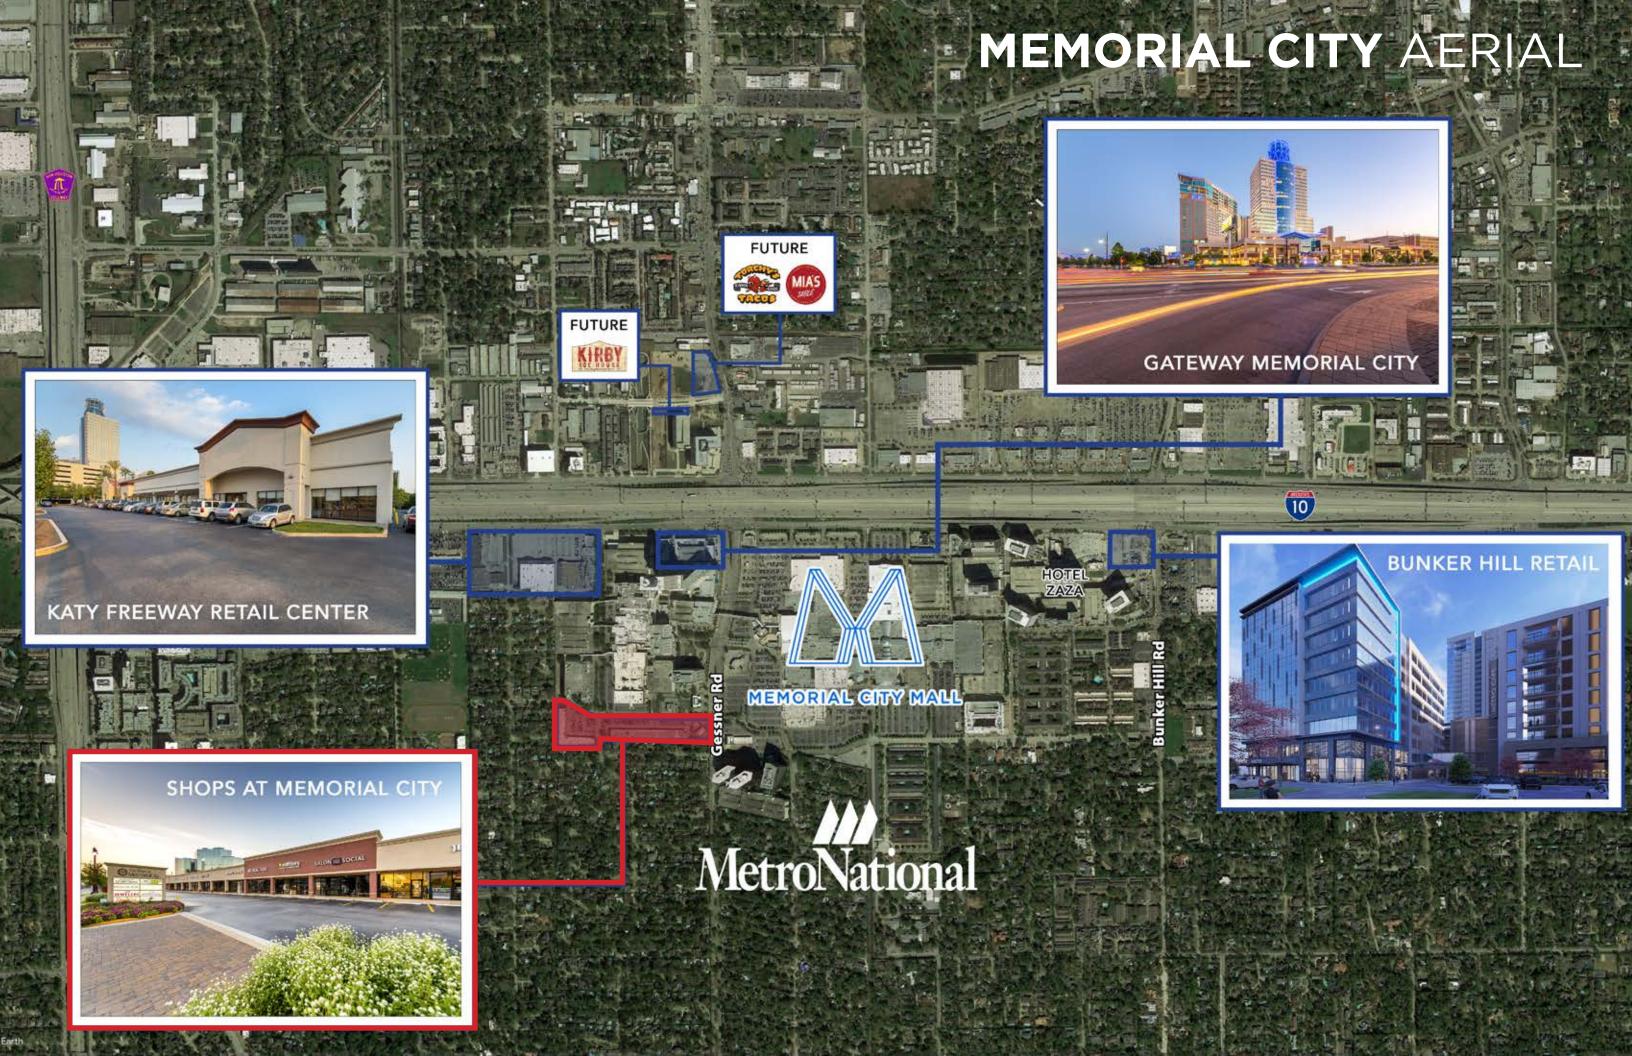

## MEMORIAL CITY DEVELOPMENT OVERVIEW

# MEMORIAL CITY TRADE AREA OVERVIEW

**THE CENTER** of west Houston's thriving economy, Memorial City is truly a city-within-a-city that's a thriving development nestled in the heart of Houston's most popular and affluent community. You can feel a captivating energy and vitality everywhere you turn: from the hustle and bustle in the stores and chef-inspired restaurants, to the constant flow of meetings and conventions at the hotel, and to the lights burning late into the night in the gleaming headquarters of the many corporations who make Memorial City their home. This is a place to do more, find more, and enjoy more.

## KEY PROXIMITY DRIVERS

#### HOUSTON ENERGY CORRIDOR

The Houston Energy Corridor is the third largest employment center in the region, with 75,000 employees. With over 25 million SF of office space, the district is home to numerous prominent energy companies including ExxonMobil Chemical Company, BP America, ConocoPhillips, Shell Exploration, and hundreds of engineering firms.

#### **MEMORIAL VILLAGES**

Memorial City, located in the affluent 77024 zip code, borders not only the wealthiest communities in Texas, but also the entire United States. The Memorial Villages, which include the cities of Hunters Creek, Piney Point, Bunker Hill, Spring Valley, Hedwig, and Hilshire, have an Average Household Income of over \$250,000 annually.