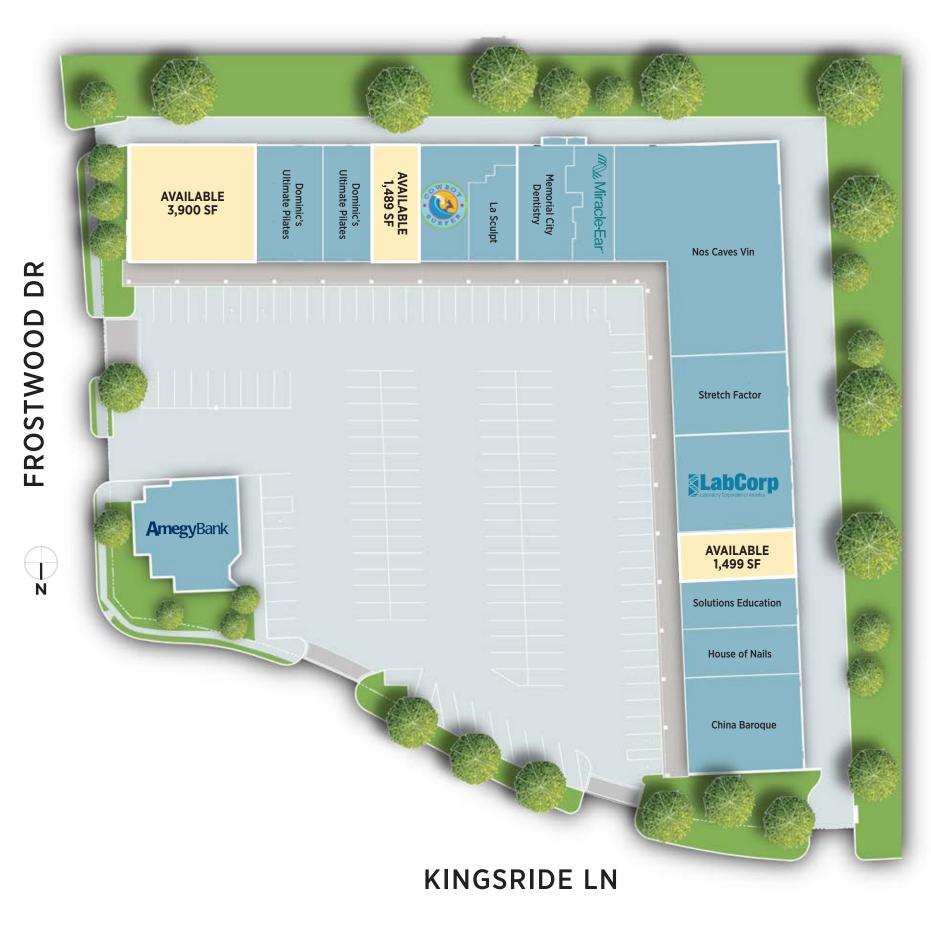

## THE SHOPS AT MEMORIAL CITY II

| <b>ADDRESS</b><br>Kingsride Ln |  |
|--------------------------------|--|
| 821-C                          |  |
| 821-A                          |  |
| 821                            |  |
| 825                            |  |
| 827                            |  |
| 829                            |  |
| 831                            |  |
| 833                            |  |
| 835                            |  |
| 841                            |  |
| 855                            |  |
| 863                            |  |
| 867                            |  |
| 869                            |  |
| 879                            |  |
| 899                            |  |

| TENANT                     | SF    |
|----------------------------|-------|
| AVAILABLE                  | 3,900 |
| Dominic's Ultimate Pilates | 2,100 |
| Dominic's Ultimate Pilates | 1,500 |
| AVAILABLE                  | 1,489 |
| Cowboy Surfer              | 1,889 |
| La Sculpt                  | 1,130 |
| Memorial City Dentistry    | 1,721 |
| Miracle Ear                | 1,279 |
| Nos Caves Vin              | 8,099 |
| Stretch Factor             | 2,447 |
| Lab Corp.                  | 2,989 |
| AVAILABLE                  | 1,499 |
| Solutions Education        | 1,500 |
| House of Nails             | 1,500 |
| China Baroque              | 3,000 |
| Amegy Bank                 | 3,554 |