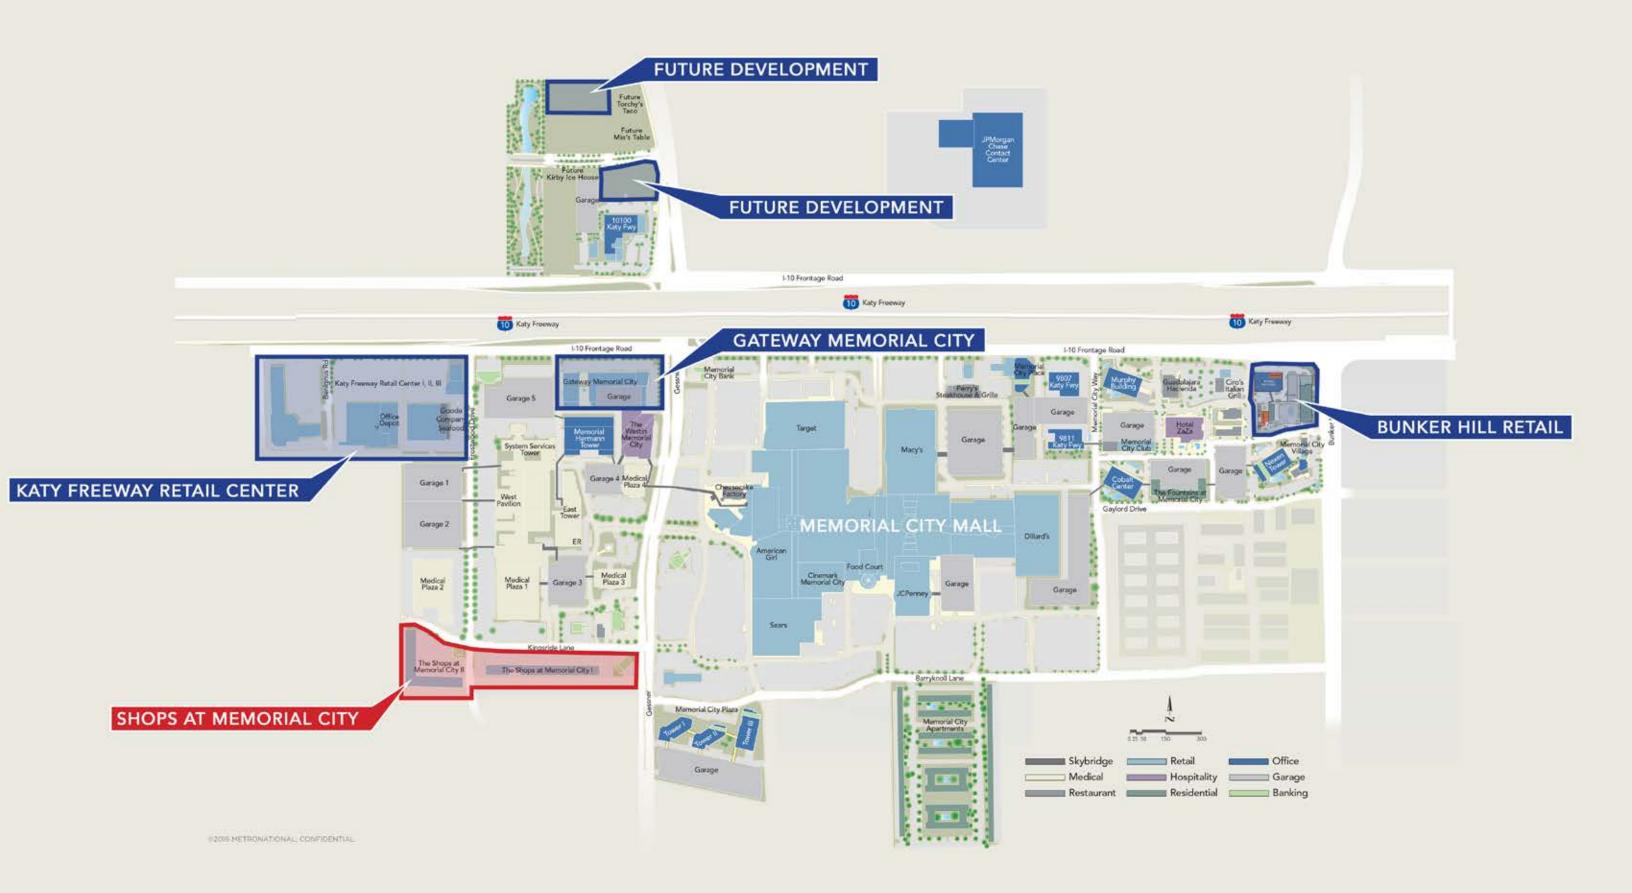

## MEMORIAL CITY DEVELOPMENT OVERVIEW

### THE SHOPS AT MEMORIAL CITY

#### LOCATION

SWC of Gessner & Kingsride Ln and SWC of Frostwood Dr & Kingsride Ln