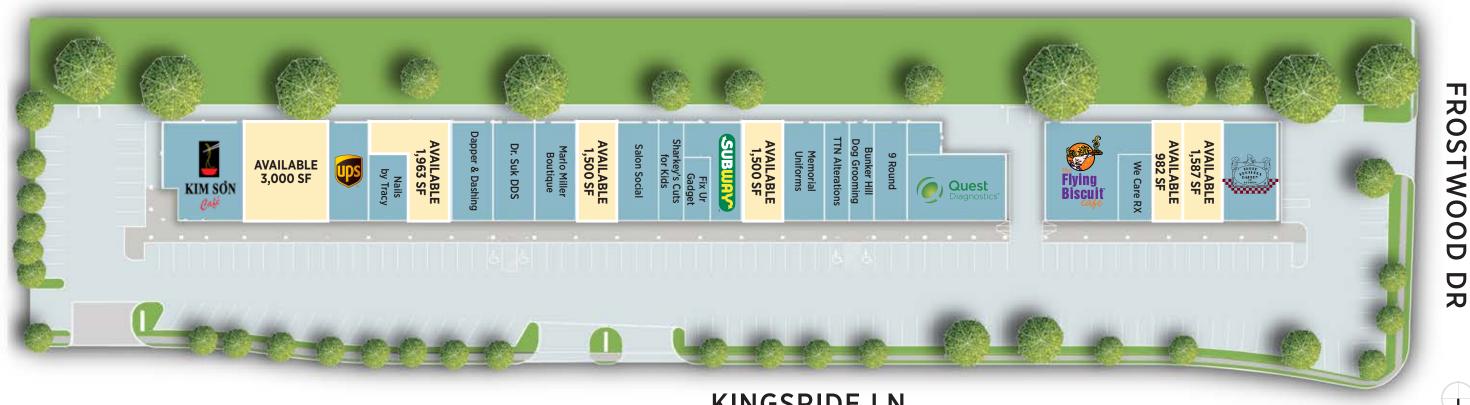

# THE SHOPS AT MEMORIAL CITY I

#### **KINGSRIDE LN**

| <b>ADDRESS</b><br>Kingsride Ln | TENANT                  | SF    |
|--------------------------------|-------------------------|-------|
| 12311                          | Kim Son Café            | 2,811 |
| 12323                          | AVAILABLE               | 3,000 |
| 12335                          | The UPS Store           | 1,500 |
| 12339                          | Nails by Tracy          | 1,037 |
| 12343                          | AVAILABLE               | 1,963 |
| 12345                          | Dapper & Dashing        | 1,500 |
| 12347                          | Dr. Suk DDS             | 1,500 |
| 12349                          | Marlo Miller Boutique   | 1,500 |
| 12351                          | AVAILABLE               | 1,500 |
| 12355                          | Salon Social            | 1,500 |
| 12357                          | Sharkey's Cuts for Kids | 900   |
| 12363                          | Fix Ur Gadget           | 579   |

| <b>ADDRESS</b><br>Kingsride Ln | TENANT                   | SF    |
|--------------------------------|--------------------------|-------|
| 12365                          | Subway                   | 1,521 |
| 12369                          | AVAILABLE                | 1,500 |
| 12371                          | Memorial Uniforms        | 1,500 |
| 12373                          | TTN Alterations          | 900   |
| 12377                          | Bunker Hill Dog Grooming | 900   |
| 12379                          | 9 Round                  | 1,200 |
| 12385                          | Quest Diagnostics        | 2,432 |
| 12389                          | Flying Biscuit Café      | 3,087 |
| 12390                          | We Care RX               | 826   |
| 12392                          | AVAILABLE                | 982   |
| 12391                          | AVAILABLE                | 1,587 |
| 12393                          | Three Brothers Bakery    | 1,980 |