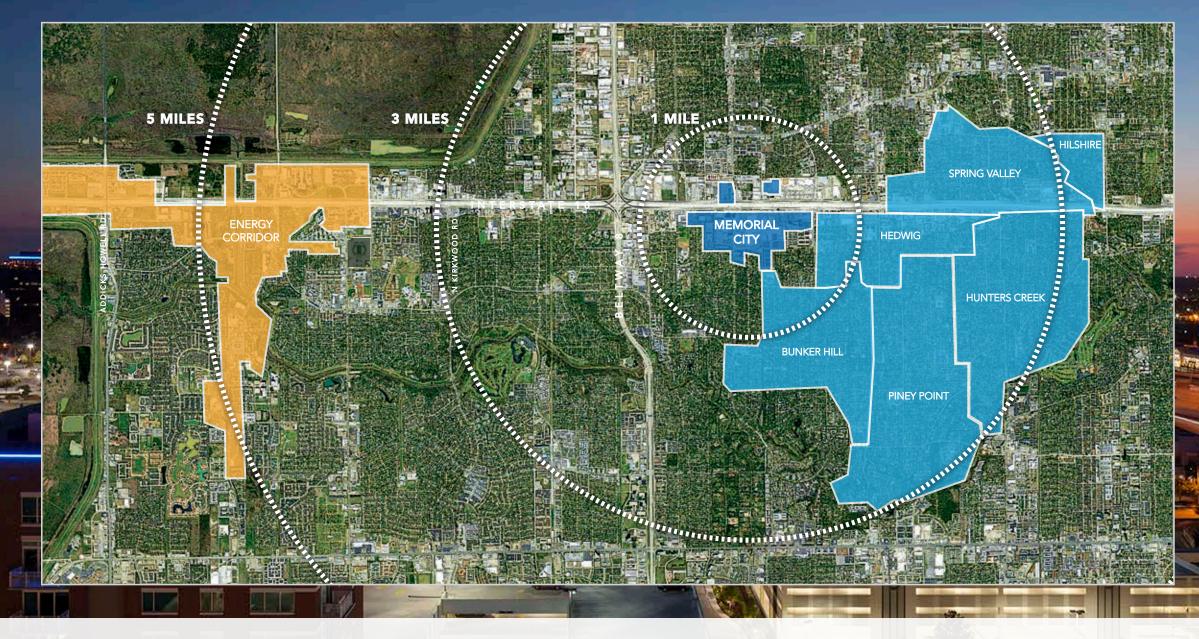

## KEY PROXIMITY DRIVERS

#### HOUSTON ENERGY CORRIDOR

The Houston Energy Corridor is the third largest employment center in the region, with 75,000 employees. With over 25 million SF of office space, the district is home to numerous prominent energy companies including ExxonMobil Chemical Company, BP America, ConocoPhillips, Shell Exploration, and hundreds of engineering firms.

#### **MEMORIAL VILLAGES**

Memorial City, located in the affluent 77024 zip code, borders not only the wealthiest communities in Texas, but also the entire United States. The Memorial Villages, which include the cities of Hunters Creek, Piney Point, Bunker Hill, Spring Valley, Hedwig, and Hilshire, have an Average Household Income of over \$250,000 annually.