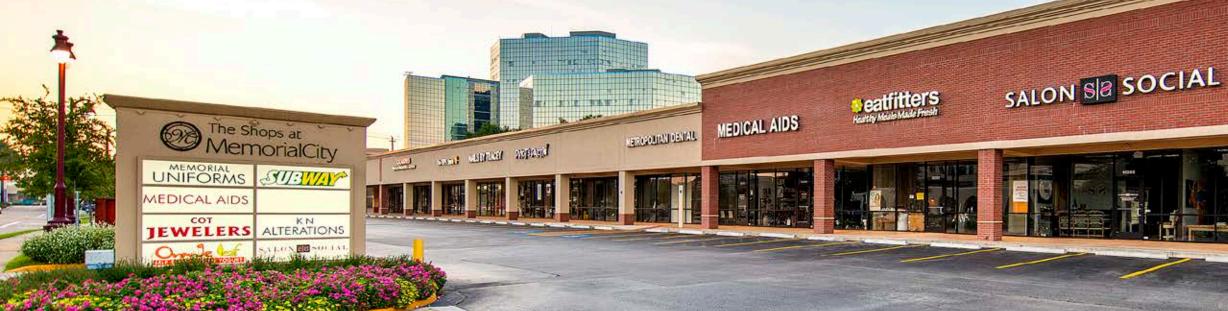

### THE SHOPS AT MEMORIAL CITY

#### PROPERTY HIGHLIGHTS

- One story, 78,000 square foot center
- Fully renovated in 2011-2012
- 328 Parking spaces
- Located within walking distance of the Memorial Hermann Memorial City Medical Center and the affluent Memorial Villages
- Co-tenants include Kim Son Café, Pita Pit, Amegy Bank, Orange Leaf, Cazadores Mexican Restaurant, Subway, The UPS Store, Three Brothers Bakery, Nos Caves Vin, Salon Social, Pinot's Palette, Revolution Studio and Stretch Factor