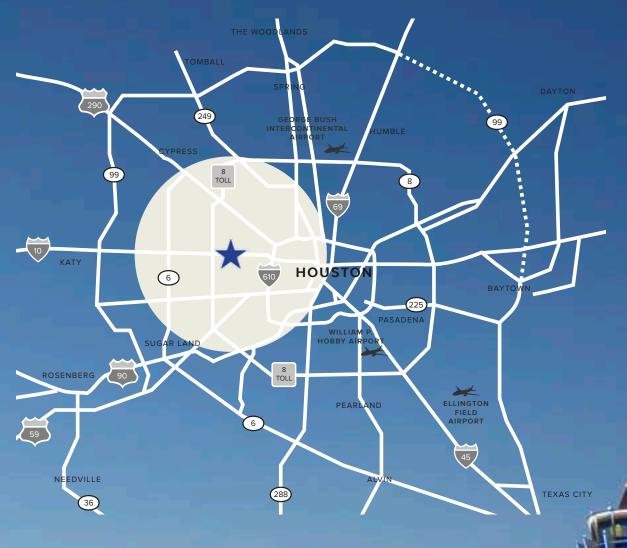

# MEMORIAL CITY TRADE AREA OVERVIEW

**THE CENTER** of west Houston's thriving economy, Memorial City is truly a city-within-a-city that's a thriving development nestled in the heart of Houston's most popular and affluent community. You can feel a captivating energy and vitality everywhere you turn: from the hustle and bustle in the stores and chef-inspired restaurants, to the constant flow of meetings and conventions at the hotel, and to the lights burning late into the night in the gleaming headquarters of the many corporations who make Memorial City their home. This is a place to do more, find more, and enjoy more.

### 387,144 CARS PER DAY

Interstate 10

147,736 CARS PER DAY Beltway 8

MEMORIAL CITY MALL 1,700,000 SF super regional mall with OVER \$800 AVERAGE SALES PSF and the highest grossing Macy's in Texas

The Memorial City trade area has 8.2 M SF of existing mixed-use development and has 6.3 M SF new/proposed mixed-use development for a total of 14.5 M SF

2,860,000 SF Class A office space in Memorial City

population within a 10 mile radius

1.5 MILLION

EASY ACCESS to Interstate 10 and Beltway 8

\$200,000 MED INCOME in the Memorial Villages

POPULATION DAYTIME POPULATION TOTAL HOUSEHOLDS AVG. HOUSEHOLD INC MEDIAN AGE BACHELOR DEGREE +